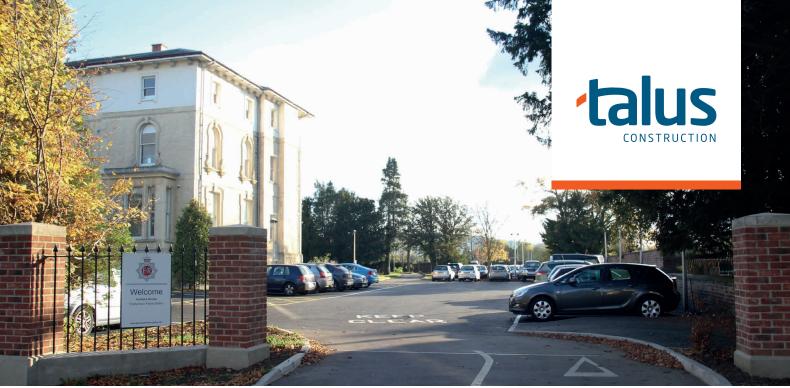

# **New Police Station Access**

We have been engaged to undertake construction of a new highway access on the main arterial route into Cheltenham. We are undertaking highway works under a 278 agreement that involves elements being built to an acceptable standard with a complex design that has various construction types to address the protection of existing mature trees and services within the footway area.

Signage and boundary wall alterations are also part of the package.

### Project:

278 Highway Work and Car Park Alterations

#### Value:

£70,000