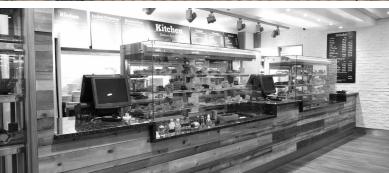

Works involved removal of the existing floor and shell and reconstruction with composite cladding panels and a concrete floor. The fit-out included new toilets, kitchen, restaurant area, offices and till layout.