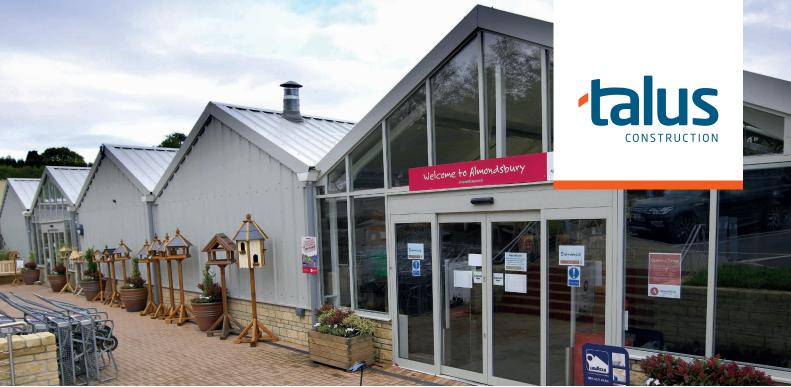

Almondsbury, Bristol

## **Garden Centre Refurbishment**

We carried out the reconstruction on of the main greenhouse sales area, restaurant and store entrance. Construction took place in phases to accommodate the continual trading of the garden centre.

Works involved removal of the existing floor and shell and reconstruction with composite cladding panels and a concrete floor. The fit-out included new toilets, kitchen, restaurant area, offices and till layout.