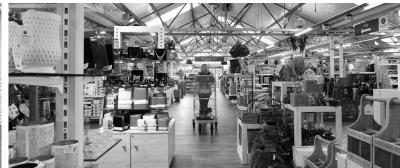

## **Garden Centre Refurbishment**

We carried out the reconstruction on of the main greenhouse sales area, restaurant and store entrance. Construction took place in phases to accommodate the continual trading of the garden centre.

Works involved removal of the existing floor and shell and reconstruction with composite cladding panels and a concrete floor. The fit-out included new toilets, kitchen, restaurant area, offices and till layout.