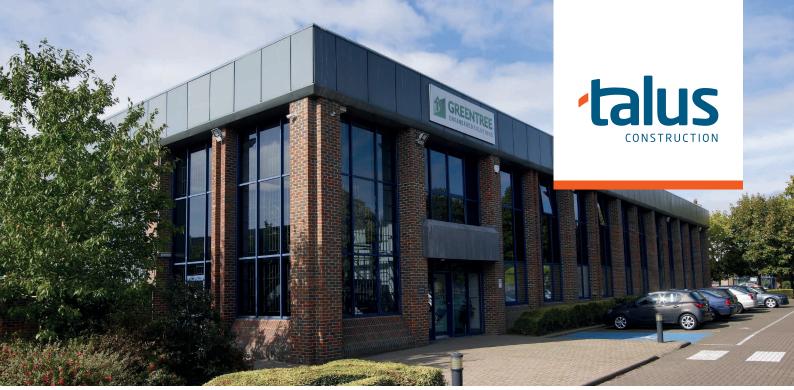

**Tewkesbury** 

## Refurbishment of Warehouse & Offices

Refurbishment of existing warehouse and offices to accommodate the re-location of Greentree. Works comprised of new office partitions and screens, new flooring throughout along with ceilings, kitchens and external paving, cladding and roof repairs. Client:

Greentree (Verton Ltd)

Project:

Refurbishment of Warehouse and Offices

**Value:** £340,000

Consultant:

Eve Building Consultancy