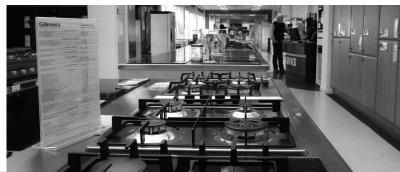

## **Electrical Showroom**

Talus provided a solution to the challenge of a disjointed and linear showroom by demolishing the middle third of the retail area whilst keeping the store open to the public throughout the project. Works involved the filling of a basement floor, removal of a concrete roof and the creation of a dedicated built-in appliance zone lit from above by a light-well.

This all undertaken and completed within a 12 week construction period, in time for Gillman's busiest period of the year in the run up to Christmas. This phase of the showroom redevelopment has provided a strong focal point in the local street scene for advertising the company alongside a busy road.