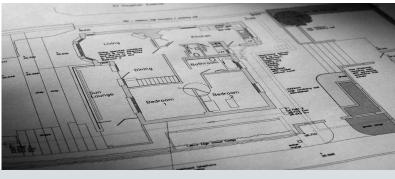

## **Refurbishment of Coastal Home**

Talus were engaged to design and refurbish this early 1900s home which had been left to fall into serious disrepair. Whilst retaining all the period features a master bedroom with bathroom was created on the first floor and a courtyard was built to the rear that provides a sheltered outdoor space away from the sea winds. Client: Private