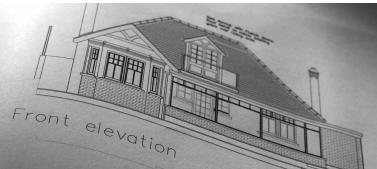

## **Refurbishment of Coastal Home**

Talus were engaged to design and refurbish this early 1900s home which had been left to fall into serious disrepair. Whilst retaining all the period features a master bedroom with bathroom was created on the first floor and a courtyard was built to the rear that provides a sheltered outdoor space away from the sea winds. Client: Private