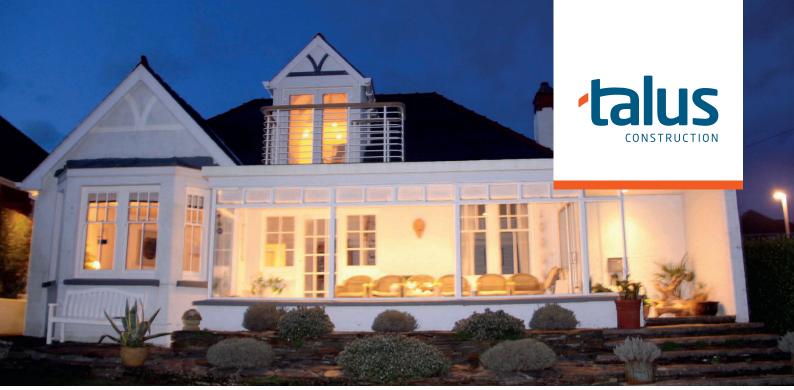

## **Refurbishment of Coastal Home**

Talus were engaged to design and refurbish this early 1900s home which had been left to fall into serious disrepair. Whilst retaining all the period features a master bedroom with bathroom was created on the first floor and a courtyard was built to the rear that provides a sheltered outdoor space away from the sea winds. Client: Private

**Project:** Refurbishment of detached house, garage and gardens

> Architect: Talus Architecture

> > **Value:** £155,000

 Talus Construction Ltd

 Willow End, Stoke Orchard Road, Bishops Cleeve, Cheltenham, GL52 7DG