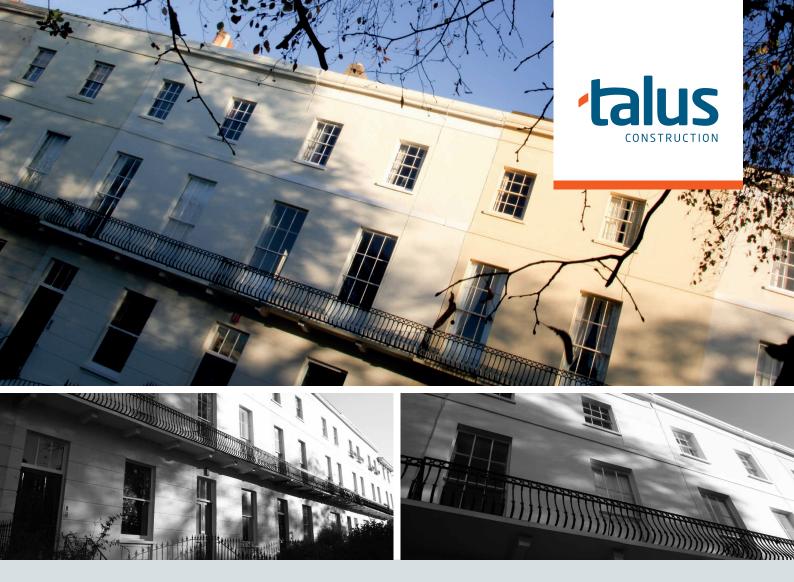

## Repairs to Listed Building

Talus carried out structural repairs to a listed terraced building of residential apartments fully occupied. The repairs included the replacement of an existing natural stone balcony with cast iron railings along with careful placement of stone cornice to the newly constructed roof and parapet wall.

Client: Idris Davies Ltd

**Project:** Repairs to Listed Building

**Contract Administrator:** Eve Building Consultancy Ltd

> **Value:** £118,000

Contract: JCT Minor Building Works Contract 2011

Talus Construction Ltd Willow End, Stoke Orchard Road, Bishops Cleeve, Cheltenham, GL52 7DG