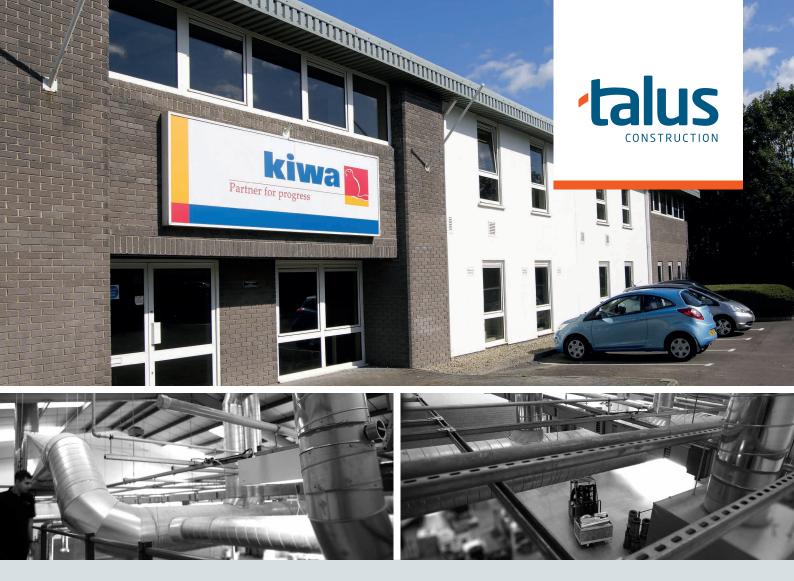

## **Conversion of Warehouse Unit**

Conversion of existing warehouse unit to accommodate the re-location of a gas testing and training facility. The refurbishment comprised a new mezzanine floor with training rooms, testing laboratories, consultancy and general offices. Along with the construction of specialist built testing chimneys and rigs. Client: Kiwa Gastec

**Project:** Conversion of Warehouse Unit

**Architect:** Wylde Interior Architecture Ltd

**Consultant:** Optimum Consultancy Ltd

**Value:** £1,300,000

 Talus Construction Ltd

 Willow End, Stoke Orchard Road, Bishops Cleeve, Cheltenham, GL52 7DG